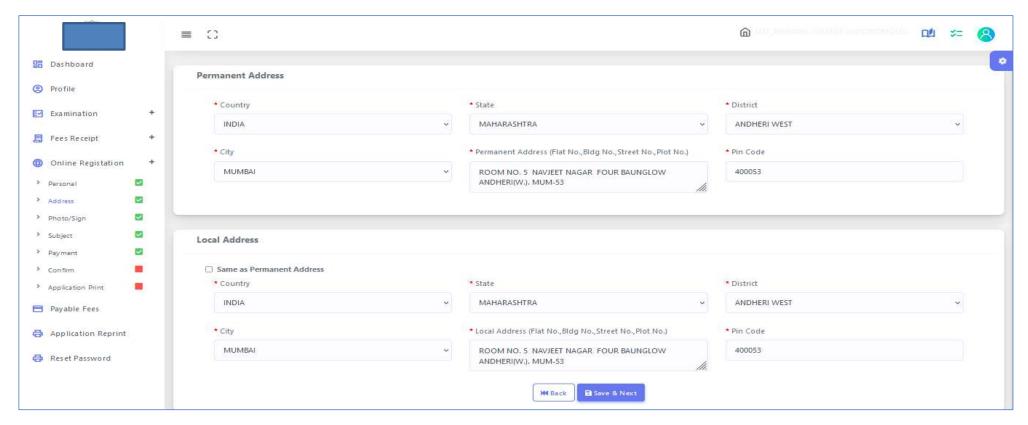

### Step 3: Student's Address Details

Next page is address details, here you need to fill in your Personal or Local address. Once you complete filling in the address details form Click on "Save and Next Button".

(Please note that all the fields marked with \* are mandatory)