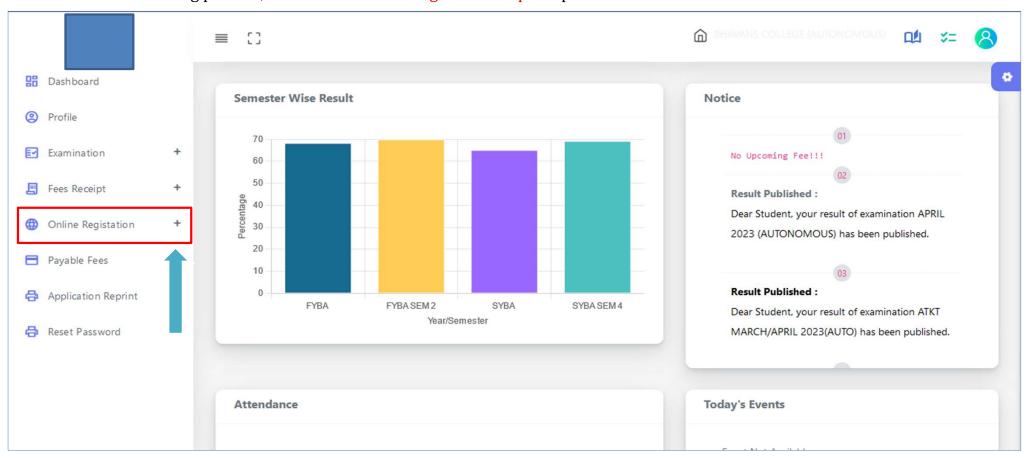

## **How to Start the Registration Process?**

To start the form filling process, click on the Online Registration Option present on the left-hand side of the screen.

#### Step 1:

As you click on the Online Registration Option present on the left-hand side of the screen., All the Sub menus will open up. Click on Personal Tab to Start Filling out the form