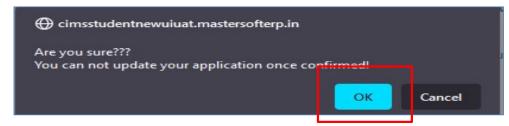

#### **APPLICATION CONFIRMATION**

Please verify the details you have entered by generating a preview report to ensure their accuracy. Please note that after confirmation, you won't be able to update or edit the data. Once you are certain that the entered details are true and correct, click on the "Confirm" button.