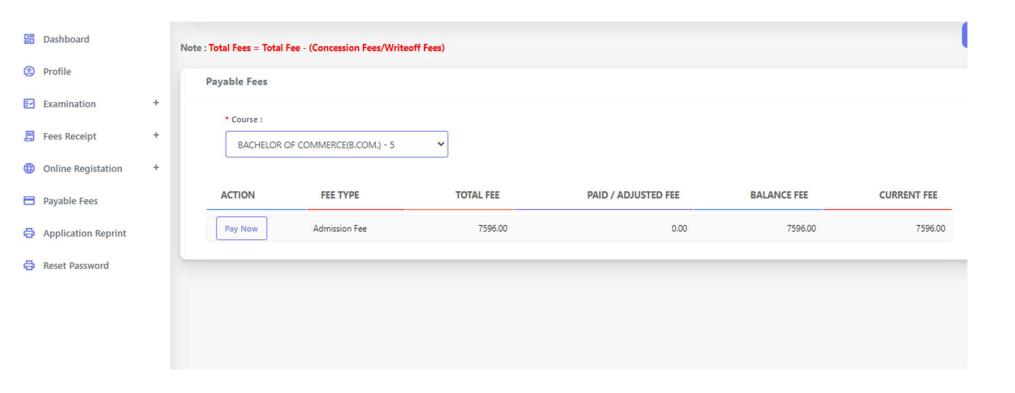

## **How to Pay the fees**

#### Go to Payable Fees Tab and select your Semester -> Click on Pay Now

# **Payment of Fees**

You will be redirected to Payment Gateway, Click on Pay Now and pay the fees After success ful payment, you can generate the Fees Receipt