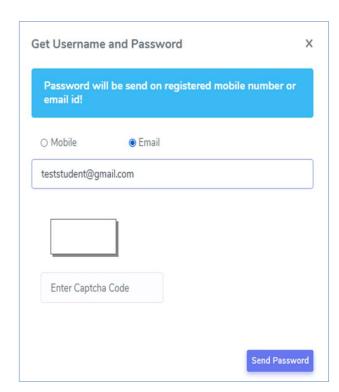

If you don't have your login credential click on the "Get Username and Password" button given on the screen to retrieve the same.

You need to enter your registered Mobile Number or Registered Email-id. Upon entering the mobile number or email id, username and password will be sent to your registered Mobile Number or Email-id Respectively.