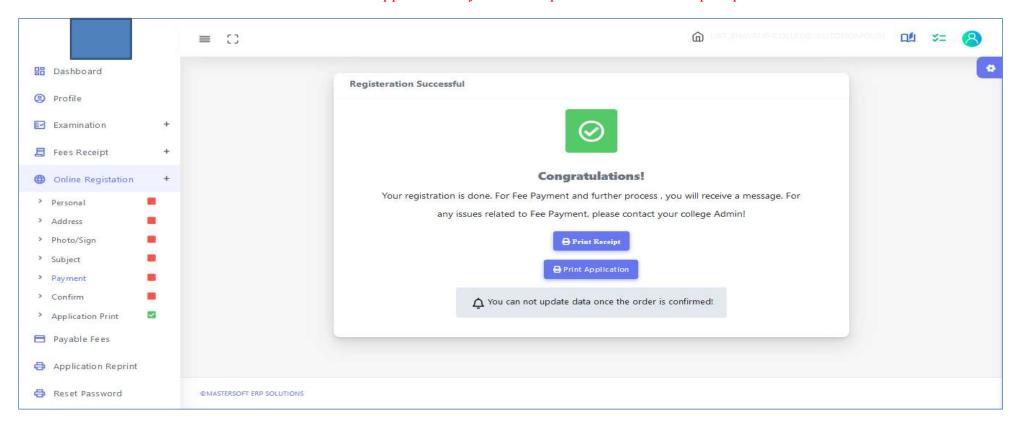

#### **APPLICATION CONFIRMATION**

Please verify the details you have entered by generating a preview report to ensure their accuracy. Please note that after confirmation, you won't be able to update or edit the data. Once you are certain that the entered details are true and correct, click on the "Confirm" button.

#### **APPLICATION PRINT**

To download the Application Report use the "Print Application" Option".

To download the Application Payment Receipt use the "Print Receipt" Option