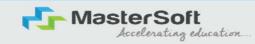

# Step 4: Photo & Signature Details

Upload your Photo (recent Passport Size) and Signature and select the valid file. Once you complete uploading the photo and signature then Click on "Save and Next"

Please Note: Maximum Size of the Photo is 500kb and the Maximum Size of the Signature is 300kb)

(Please note that all the fields marked with \* are mandatory)