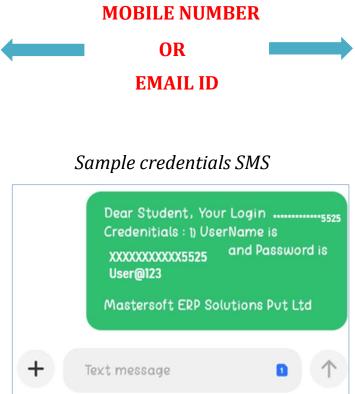

If you don't have your login credential click on the "Get Username and Password" button given on the screen to retrieve the same.

You need to enter your registered Mobile Number or Registered Email-id. Upon entering the mobile number or email id, username and password will be sent to your registered Mobile Number or Email-id Respectively.