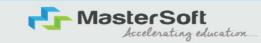

# **Payment of Fees**

You will be redirected to Payment Gateway, Click on Pay Now and pay the fees After success ful payment, you can generate the Fees Receipt