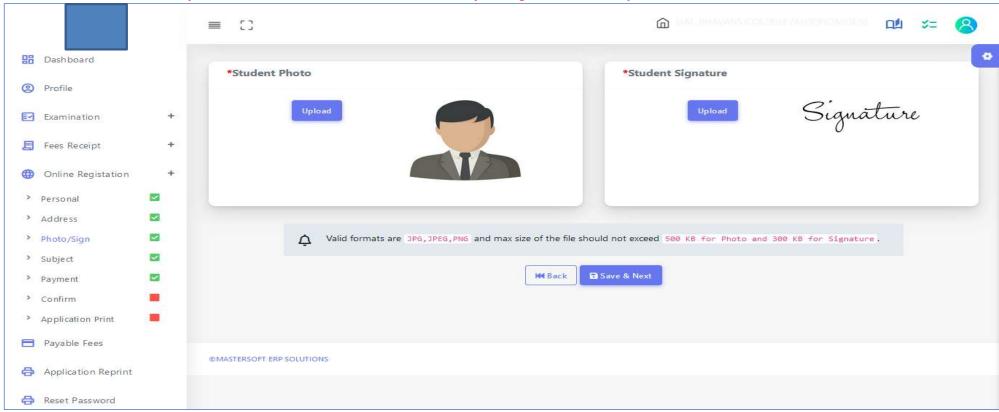

### Step 5: SUBJECT DETAILS (Not Applicable for Compulsory Subjects Courses)

Select Subject/subject group from the given options, then click on the "Add" button according to your preference. After adding, click on "Save and Next."

Kindly be informed that this page will only be visible to the course after it has been activated by the college