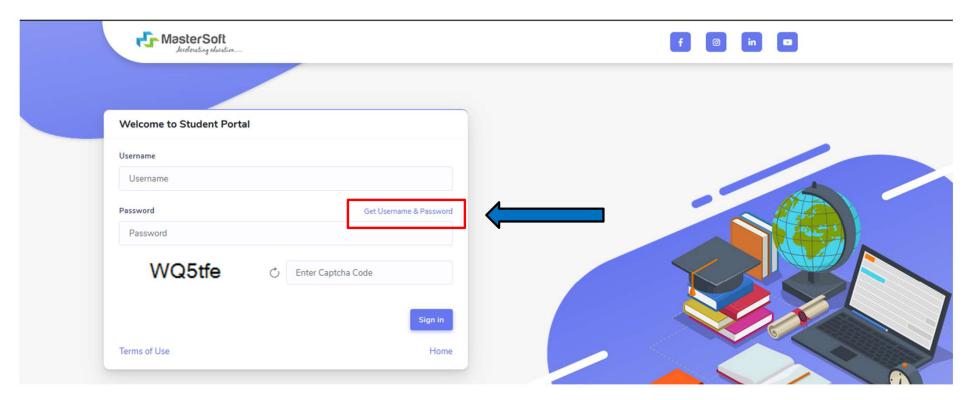

Click on <a href="https://cimsstudentnewui.mastersofterp.in/">https://cimsstudentnewui.mastersofterp.in/</a> to visit <a href="https://cimsstudentnewui.mastersofterp.in/">Student Portal</a>

Enter your Username and Password and Login into the System

If you don't have your login credential click on the "Get Username and Password" button given on the screen to retrieve the same.

You need to enter your registered Mobile Number or Registered Email-id. Upon entering the mobile number or email id, username and password will be sent to your registered Mobile Number or Email-id Respectively.