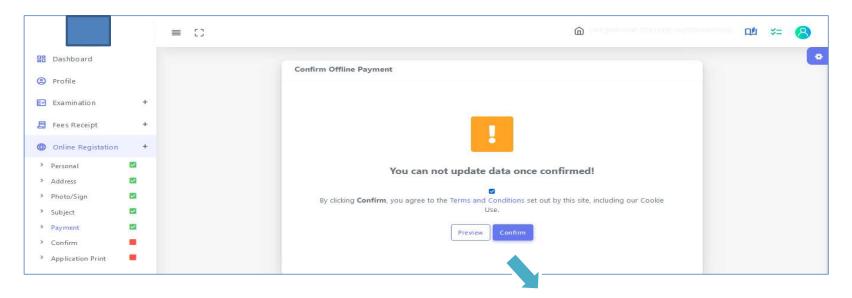

#### **APPLICATION CONFIRMATION**

Please verify the details you have entered by generating a preview report to ensure their accuracy. Please note that after confirmation, you won't be able to update or edit the data. Once you are certain that the entered details are true and correct, click on the "Confirm" button.