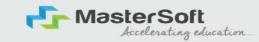

## Step 2: Student's Personal Section

Enter your personal details here like your first name, middle name, last name, email, gender, etc. Once you complete filling in the personal details Click on "Save and Next"

(Please note that all the fields marked with \* are mandatory)