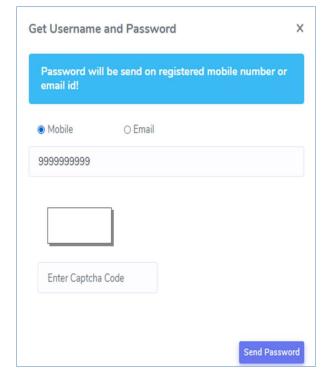

If you don't have your login credential click on the "Get Username and Password" button given on the screen to retrieve the same.

You need to enter your registered Mobile Number or Registered Email-id. Upon entering the mobile number or email id, username and password will be sent to your registered Mobile Number or Email-id Respectively.