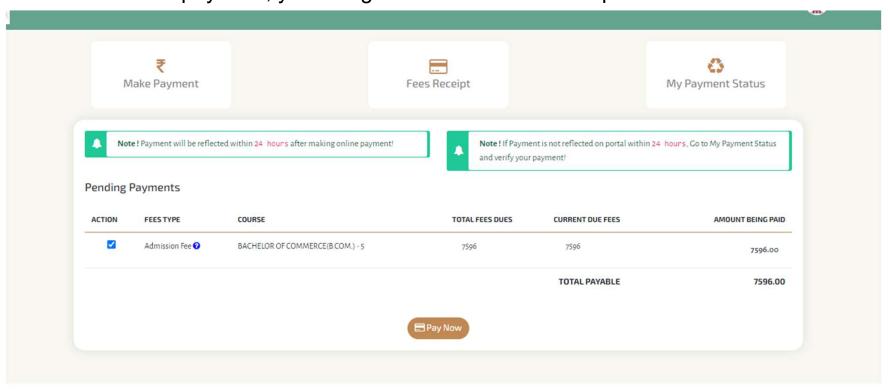

#### Go to Payable Fees Tab and select your Semester -> Click on Pay Now

# **Payment of Fees**

You will be redirected to Payment Gateway, Click on Pay Now and pay the fees After success ful payment, you can generate the Fees Receipt